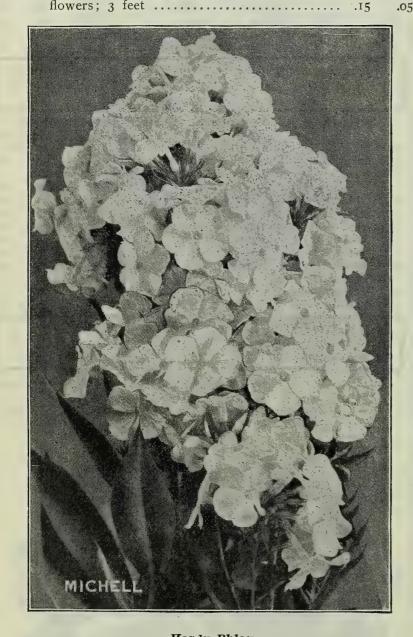

|         |
| some flowers. Large pkt.                                | Pkt     |
| 1643 Barbatus Torreyi. Spikes of brilliant coral red,   |         |
| very effective; June to August; 3 to 4 feet\$0.15       | \$0.10  |
| 1646 Digitalis. Spikes of white flowers, with purple    |         |
| throat; July and August                                 | .TO     |
| 1644 Sensation. Plants producing large spikes of        | • • • • |
| Gloxinia-like flowers of the most brilliant and         |         |
| varied colors; 2 feet; requires protection40            | * 1     |
|                                                         | .I      |
| 1645 Mixed. Producing large spikes of handsome          |         |
| Acres a fact                                            |         |



| Hardy Phlox                                                                                |
|--------------------------------------------------------------------------------------------|
| HARDY PHLOX Large pkt. Pkt.                                                                |
| 1725 Decussata. For a gorgeous show these are the                                          |
| most satisfactory of all perennials; plants 2                                              |
| feet high, in all bright colors; sow seeds late                                            |
| in fall and they will germinate in the spring;                                             |
| mixed; ½ oz. 6oc\$0.30 \$0.10                                                              |
| PHYSOSTEGIA (False Dragon Head)